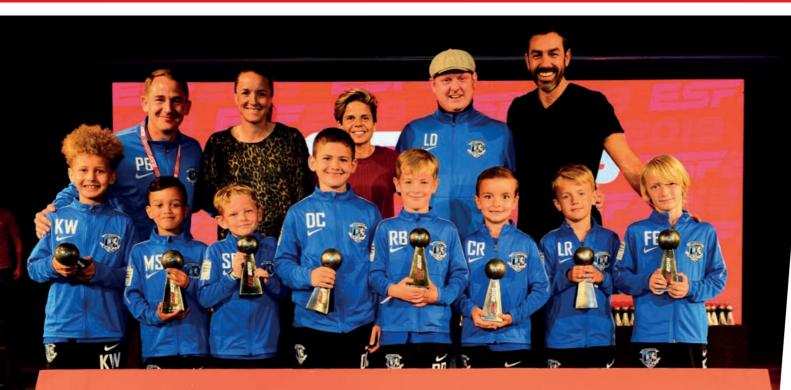

## 

With dramatic sound and lighting effects, our spectacular presentation ceremonies are the highlight of the tour for many teams. It's a proud moment for the parents and coaches, as each team gets their moment of glory on the big stage in front of a packed auditorium, where every player receives a quality trophy from our celebrity guest. Legends of the game join us at the ESF presentations to meet all the children and hand out the awards. Every player receives a quality trophy as a memento of ESF and there are superb individual trophies for squad members of the winners and runners-up in each age section and a custom made 20" ESF Champions trophy for the winning team. On top of this, the ESF Fair Play Awards and Golden Ball Award are presented in each age group, as well as the prestigious Player of the Tournament Award.

The ESF presentation is the perfect way to close the festival and will be a experience to remember for all players, coaches and parents.

NSPCC

NSPCC

**JOHN BARNES MARK NOBLE CASEY STONEY SCOTT BROWN BRYAN ROBSON ROBBIE FOWLER FAYE WHITE PAUL & TOM INCE AIDEN MCGEADY KEVIN KEEGAN BARRY FERGUSON MATT LE TISSIER DANNY MURPHY CHRIS SMALLING SUE SMITH** IAN RUSH **DIDI HAMANN WAYNE BRIDGE ROBBIE SAVAGE STUART PEARCE LEIGH GRIFFITHS ROBERT PIRES GORDON STRACHAN JORDAN NOBBS MARTHA HARRIS** PETER BEARDSLEY **SIR GEOFF HURST IAN WRIGHT TEDDY SHERINGHAM ALEX MCLEISH PAUL MERSON RAY PARLOUR LEDLEY KING KRIS BOYD** 