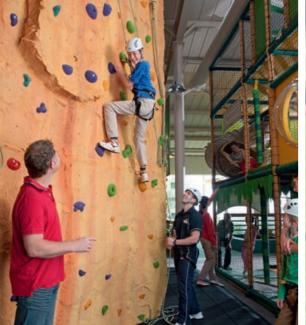

or Club Registration Fee (Unlimited Teams) = £399U13 Inclusive (Pan Disability) = Free

If you're looking for extra thrills, you can pay a small extra charge for activities like the High Ropes course with Climbing Wall and Zip Wire, Go Karts, Adventure Golf and Ten Pin Bowling.

If you're looking for extra thrills, you can pay a small extra charge for activities like the High Ropes, with the excitement of the 'leap of faith', Climbing Wall, Go Karts, the Adventure Golf, Ten Pin Bowling or catch a box office hit at Butlin's Cinema. Butlin's really is the perfect base for an action-packed tour.

If you're looking for extra thrills, you can pay a small extra charge for activities like the High Ropes, with the excitement of the 'leap of faith', Climbing Wall, Go Karts, Quasar, Adventure Golf, Ten Pin Bowling or catch a box office hit at Butlin's Cinema. There's even a Spa to help relax and rejuvenate after all the excitement.