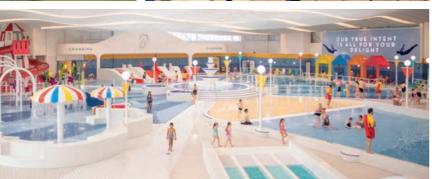

There's an amazing new £40m family pool, which has been designed with seaside inspired features. The new pool includes a helter-skelter water slide, stick of rock and racer slides, flumes, a wave pool and Seaside Garden rapids along with a café and new changing village.