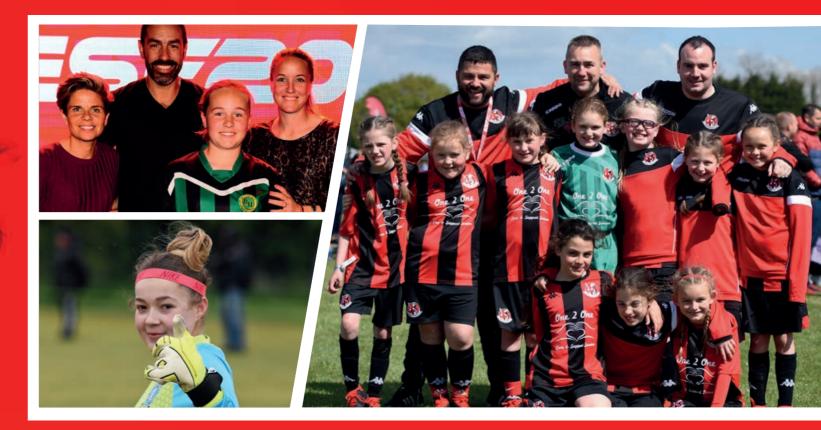

## Join 200 girls teams from all over the UK on tour at ESF 2021.

At ESF we're fully committed to girls football. Tournaments are available for U9 to U15 girls teams at a selection of our very best ESF 2021 festivals, attracting teams of all abilities from around the UK.

To make ESF extra special for the girls, we invite some of the leading names in women's football to join us at our UK presentations. England International stars Casey Stoney, Jordan Nobbs, Claire Rafferty, Sue Smith, Martha Harris and Faye White have all made special appearances at ESF. This gives the girls the opportunity to meet a role model from the women's game and always proves to be extremely popular with the girls teams who join us on tour.

2019 was our biggest year to date for girls football, with over 200 girls teams joining us. Make this season one your girls will never forget and join us on tour at the UK's biggest youth football festival!