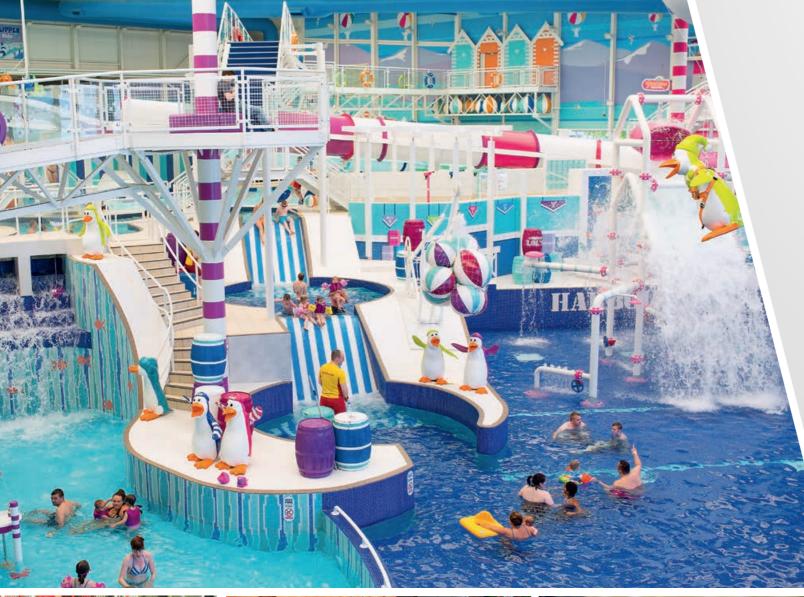

After an exciting day of action at the pitches, there's a fantastic range of facilities for everyone to enjoy back at Haven. There's a great indoor pool complex with flumes and slides, an all-weather multi-sports court, adventure playground areas, 9-hole golf course, indoor sports zone, go karts, climbing wall and much more.