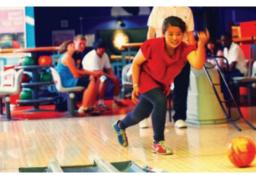

## THE UK'S BIGGEST YOUTH

With 1000 teams and 35,000 people participating, ESF is the biggest youth football festival in the UK there's nowhere better to take your team on tour. Let's go all in for 2021 and give your players, coaches and supporters something to really look forward to!